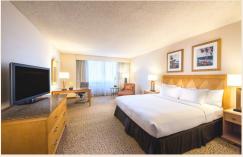

## **GUEST ROOMS**

- Newly renovated guest rooms
- Doubletree Sweet Dreams® bedding
- Spacious work area
- 42" TV with pay-per-view movies
- Digital climate control
- Coffee maker with complimentary coffee and tea