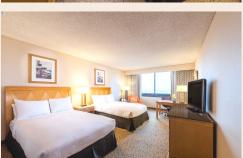

## **GUEST ROOMS**

- Newly renovated guest rooms
- Doubletree Sweet Dreams® bedding
- Spacious work area
- 42" TV with pay-per-view movies
- Digital climate control
- Coffee maker with complimentary coffee and tea